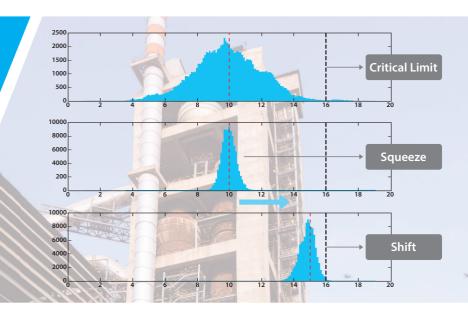

Direct Benefits

3 to 5% increase in production

1-5% reduction in specific power

1-5% reduction in specific fuel

10-30% reduction in variation in standard deviation of quality parameters

Extends assets performance and life (mines, equipment)