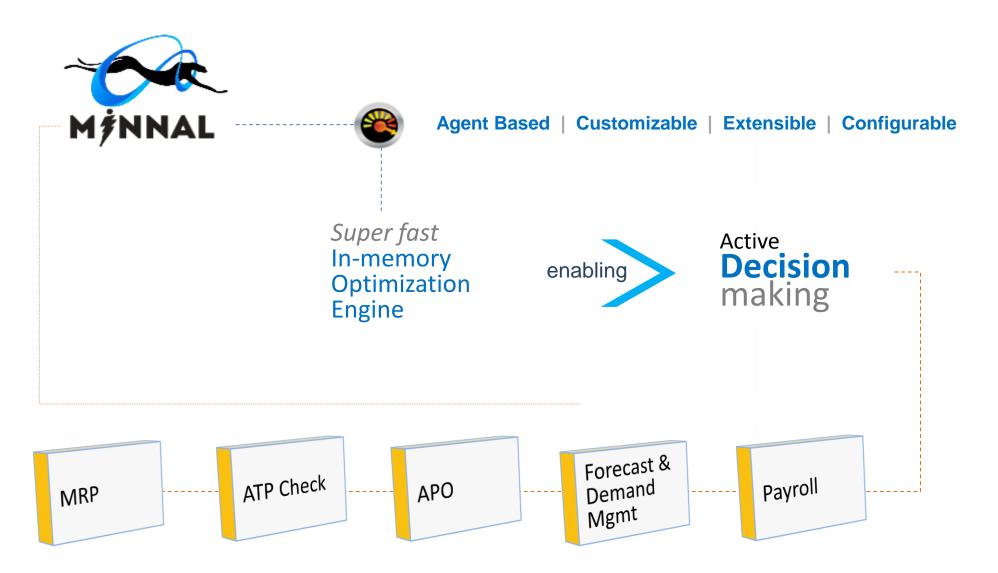

### **In-Memory Engine**

Increase processing Speed dramatically with Ramco Minnal

1