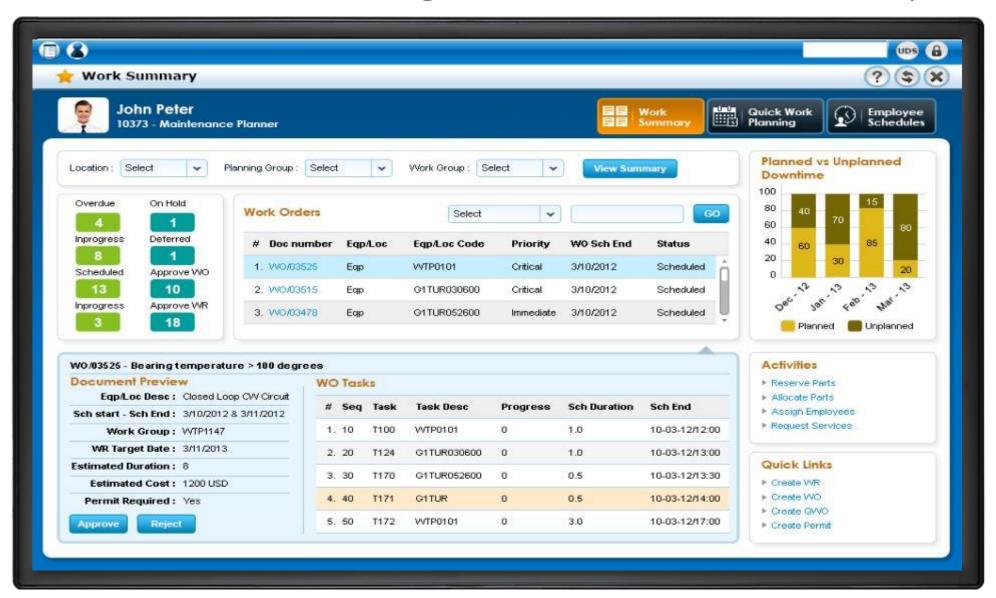

### Access ERP screens on Mobile

Field Sales Automation
Depot operations – Order, Dispatches, Billing
Sales & Collections
Work progress
Stock queries, analysis
Inspection
Report Fault
Leave Application
Sales person tracking

Manage Critical operations – Anytime, Anywhere

**Download App** 

**Approval & Alerts** 

**Attach Images** 