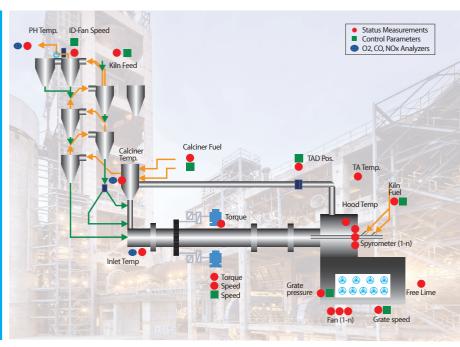

The ProcessSuite-Pyro® is a highly customizable solution that can suit any existing plant design, having different types of pyro circuits with multiple preheater strings, multiple cyclone stages, various calciner systems, alternate fuel systems, combustion systems, clinker coolers with or without waste heat recovery systems, emission systems, etc.

ProcessSuite-Pyro® integrates with condition monitoring systems, emission measurement systems, refractory management systems, and other sub-systems. It continuously determines the best operating points to stabilize and shift the parameters towards critical limits to: