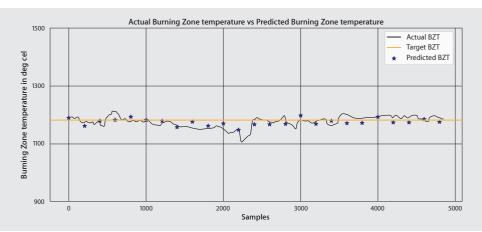

## **Burning Zone Temperature** Trend (BZT)

Predicted vs Actual BZT: ProcessSuite helps to predict and shift the BZT close to reference trajectory value with Minimum Std Variations

**ProcessSuite-Pyro®** has control strategies for