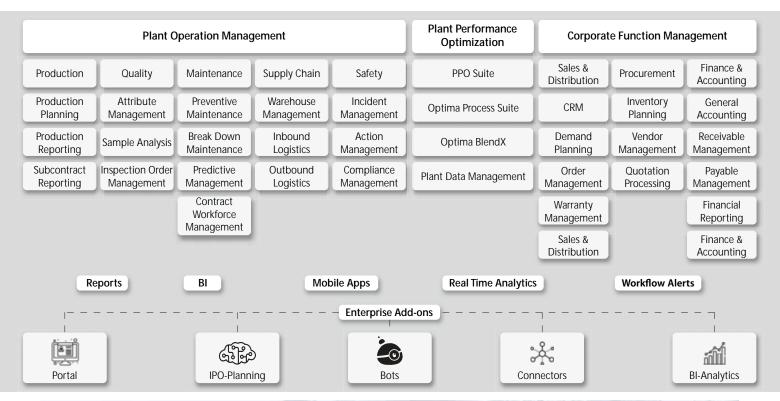

#### Plant Operations Management

#### Corporate Function Management

Plant Performance Optimization

#### PLANT OPERATIONS MANAGEMENT (POM)

Oftentimes, systems in plants and corporate are disjointed. Ramco POM straddles the line between ensuring effective plant operational execution and decision-making at corporate level.

#### PLANT PERFORMANCE OPTIMIZATION (PPO)

Ramco's Optima ProcessSuite continuously determines the best operating points based on equipment conditions, process conditions, raw material and fuel conditions, parameter variations, and business needs.

#### **CORPORATE FUNCTION MANAGEMENT (CFM)**

Cement businesses need Ramco to provide a superior customer experience with better business planning, execution, procurement and streamlined back-office processes. Ramco helps integrate all the above aspects in one unified application.