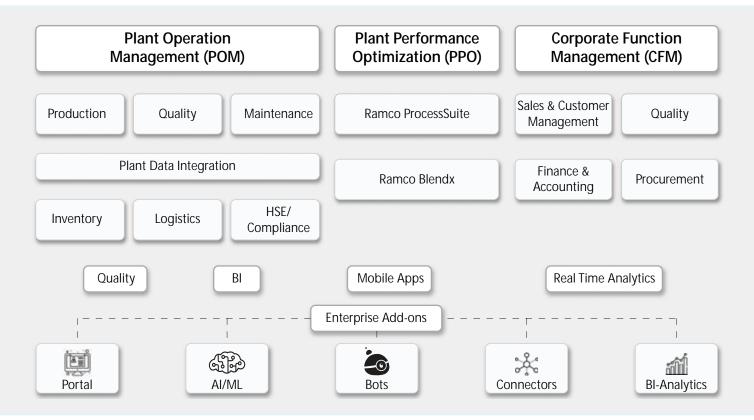

#### Plant Operations Management

#### Corporate Function Management

Plant Performance Optimization

#### PLANT OPERATIONS MANAGEMENT (POM)

Oftentimes, systems in plants and corporate are disjointed. Ramco POM straddles the line between ensuring effective plant operational execution and decision-making at corporate level.

#### PLANT PERFORMANCE OPTIMIZATION (PPO)

Ramco's Optima ProcessSuite continuously determines the best operating points based on equipment conditions, process conditions, raw material and fuel conditions, parameter variations, and business needs.

#### **CORPORATE FUNCTION MANAGEMENT (CFM)**

Cement businesses need Ramco to provide a superior customer experience with better business planning, execution, procurement and streamlined back-office processes. Ramco helps integrate all the above aspects in one unified application.