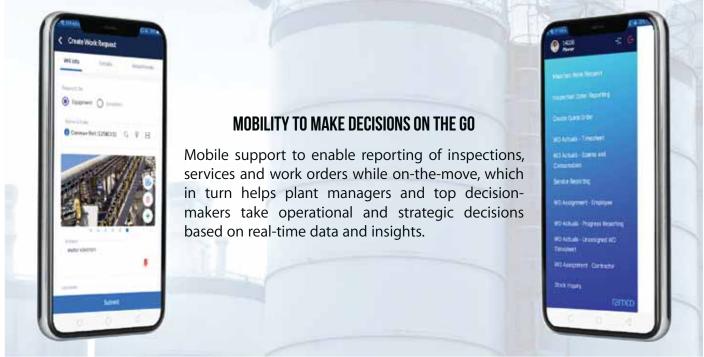

Mobile solutions with access to real-time actionable information to perform their tasks and report back